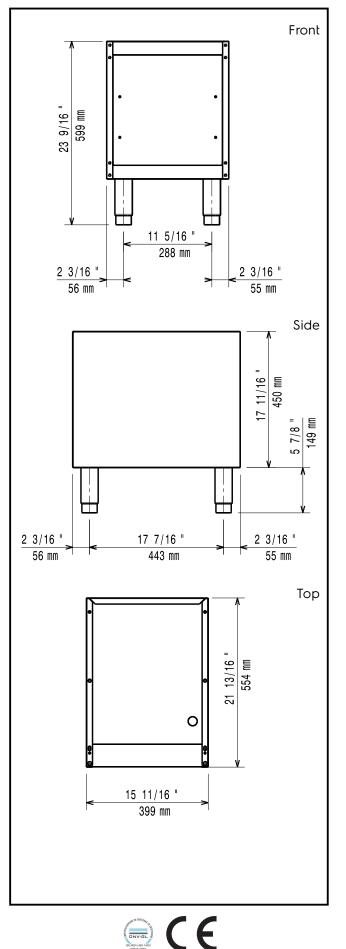

## Key Information:

External dimensions, Width: 371112 (E7BAND0000) External dimensions, Height: External dimensions, Depth: Net weight:

400 mm 600 mm 550 mm 10 kg

Modular Cooking Range Line 700XP Open Base Cupboard 1/2 Module