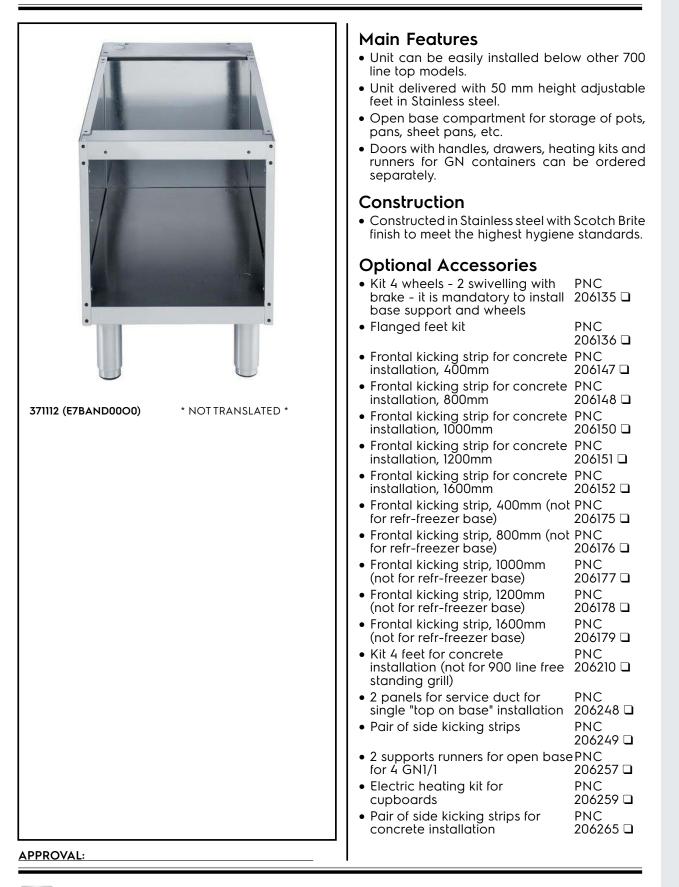

## Key Information:

External dimensions, Width: 371112 (E7BAND0000) External dimensions, Height: External dimensions, Depth: Net weight:

400 mm 600 mm 550 mm 10 kg

Modular Cooking Range Line 700XP Open Base Cupboard 1/2 Module