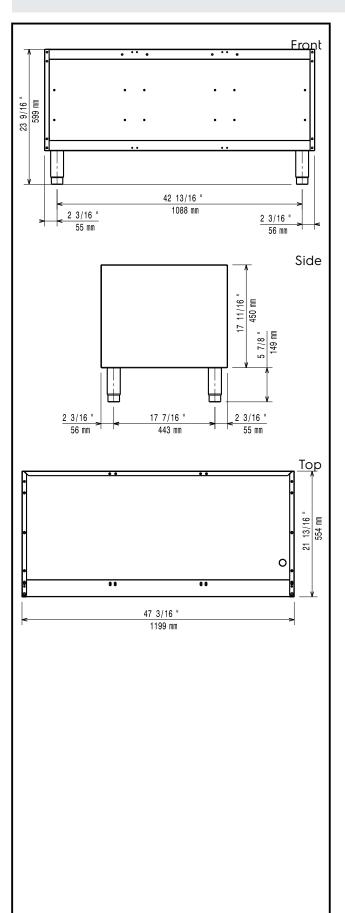

### **Key Information:**

External dimensions, Width:

371114 (E7BANL00O0) 1200 mm

External dimensions, Height: 600 mm

External dimensions, Depth: 550 mm

Net weight: 23 kg