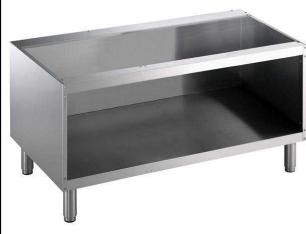

### Modular Cooking Range Line 900XP 1200 mm Open Base

| ITEM #  |  |  |
|---------|--|--|
| MODEL # |  |  |
| NAME #  |  |  |
| SIS #   |  |  |
| ΔΙΔ #   |  |  |

surface

391155 (E9BANL00O0)

Open base cupboard, 1 module and 1/2

#### Item No.

To be installed below other 900XP top units in island type installations with operations from one side. Open base to store pots, pans, sheet pans etc. Body and internal structure of unit entirely in stainless steel. Delivered with 150 mm height adjustable feet.

#### **Main Features**

- Unit can be easily installed below other 900 line top models.
- Unit delivered with 50 mm height adjustable feet in Stainless steel.
- Open base compartment for storage of pots, pans, sheet pans, etc.
- Doors with handles, drawers, heating kits and runners for GN containers can be ordered separately.

### Construction

- Constructed in Stainless steel with Scotch Brite finish to meet the highest hygiene standards.
- Unit is 930 mm deep to give a larger working surface area.

APPROVAL: