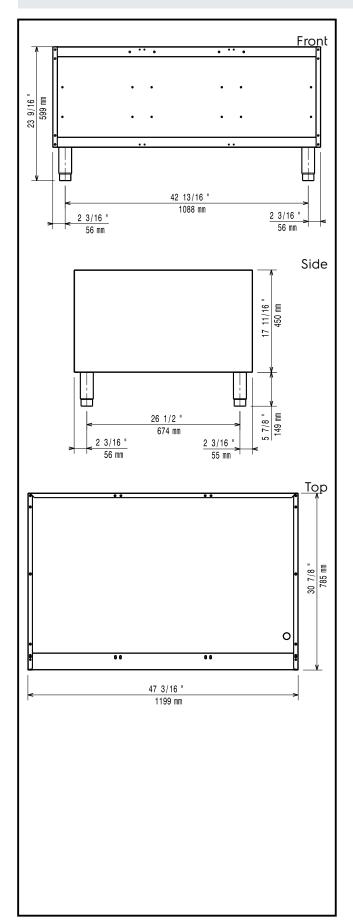

### **Key Information:**

External dimensions, Width:

391155 (E9BANL00O0) 1200 mm External dimensions, Height: 600 mm External dimensions, Depth: 785 mm Net weight: 45 kg

> Modular Cooking Range Line 900XP 1200 mm Open Base