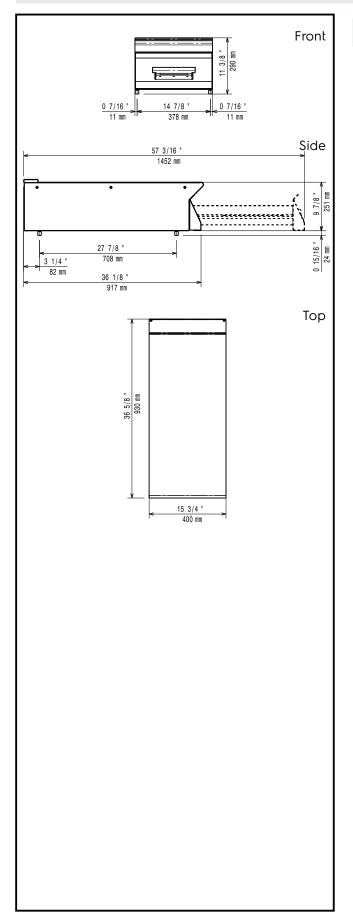

### **Key Information:**

External dimensions, Width:

391159 (E9WTNDN00E) 400 mm

External dimensions, Height: 250 mm

External dimensions, Depth: 930 mm

Net weight: 27 kg