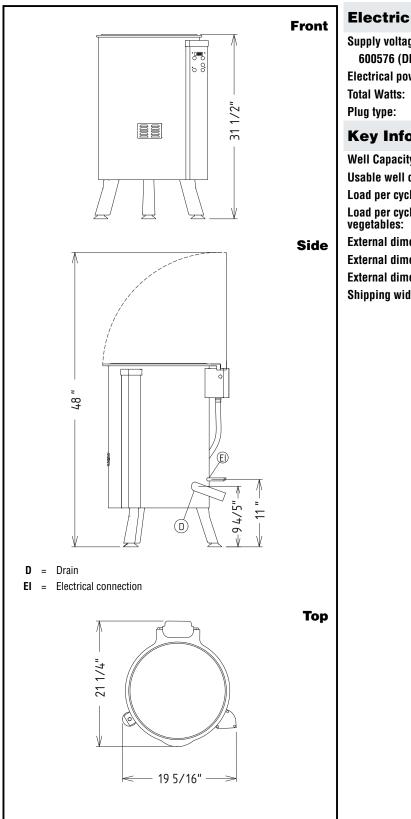

# Spin Dryers - Vegetable Dryer, EL40 Automatic, 8.5 gallon

| Supply voltage:                       |                   |
|---------------------------------------|-------------------|
| 600576 (DEL40U)                       | 120 V/1N ph/60 Hz |
| Electrical power, max:                | 0.4 kW            |
| Total Watts:                          | 0.4 kW            |
| Plug type:                            | USA NEMA L15-20P  |
| Key Information:                      |                   |
| Well Capacity:                        | 40 lt             |
| Usable well capacity:                 | 40 lt             |
| Load per cycle - light vegetables:    | 6/7 UNITS         |
| Load per cycle - heavy<br>vegetables: | 11 lbs VEGETABLES |
| External dimensions, Width:           | 18 1/8" (460 mm)  |
| External dimensions, Depth:           | 21 1/4" (540 mm)  |
| External dimensions, Height:          | 31 1/2" (800 mm)  |
| Shipping width:                       | 31 7/8" (810 mm)  |
|                                       |                   |