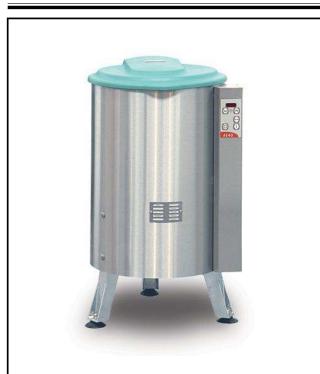

### Spin Dryers - Vegetable Dryer, EL40 Automatic, 8.5 gallon

600576 (DEL40U)

Vegetable Dryer, automatic, 11 lbs (5 kg) with 8.5 gal (32 lt) basket

#### Item No.

Body in stainless steel and basket in high quality resin. Fully opening plastic lid, equipped with a micro switch to stop the machine if lid is opened. Two cycles: "automatic" which alternates rotation with several sudden stops (for all vegetables); "manual" thanks to the adjustable timer up to 59 minutes (for delicate vegetables). Flat and waterproof touch button control panel. Rotation speed: 540 rpm. Residual water is eliminated through an outlet pipe. IP55 and IP34 protection. Supplied with 8.5 gal (32 lt) basket. Load capacity: 11 lbs (5 kg) NEMA plug: 15-20

### Construction

- Stainless steel body.
- Resin basket, 8.5 gal (32 lt) in capacity.